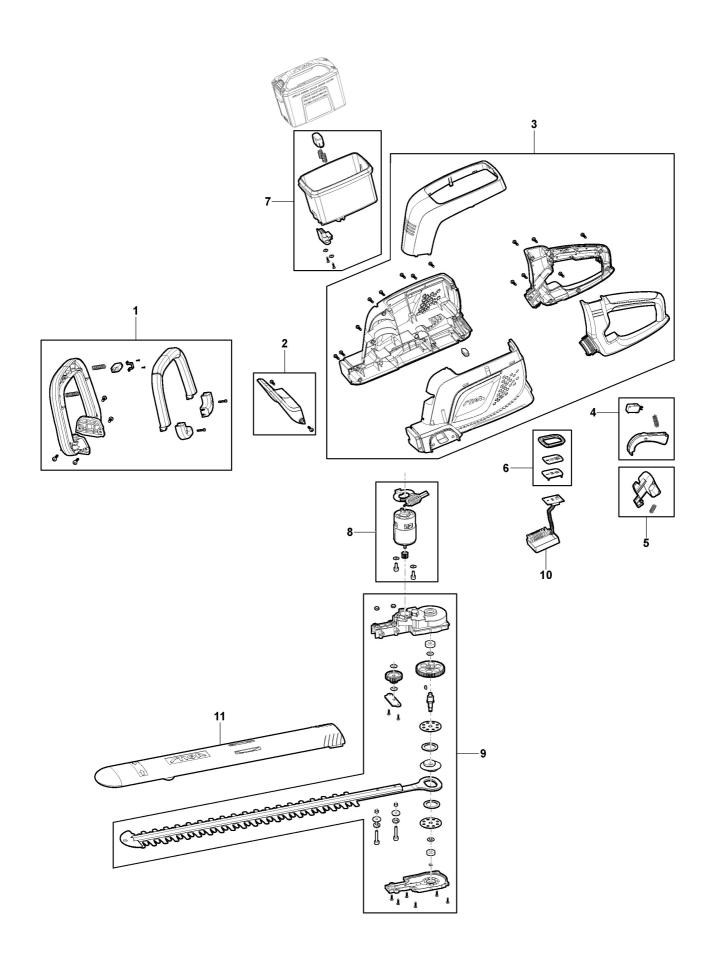

## Battery hedge trimmer

| Ref.nr. |   | ge trimmer<br>Komponentkode | Beskrivelse              | Noter  | From    | Op til |
|---------|---|-----------------------------|--------------------------|--------|---------|--------|
| 1       | 1 | 118810799/0                 | Front Handle Kit         | 110101 | . 10111 | op til |
| 2       | 1 | 118810800/0                 | Hand guard kit           |        |         |        |
| 3       | 1 | 118810802/0                 | Housing Kit, Grey-Yellow |        |         |        |
| 4       | 1 | 118810803/0                 | Switch-Lever kit         |        |         |        |
| 5       | 1 | 118810804/0                 | Rotating button kit      |        |         |        |
| 6       | 1 | 118810805/0                 | Switch Cover Kit         |        |         |        |
| 7       | 1 | 118810806/0                 | Battery Housing Kit      |        |         |        |
| 8       | 1 | 118810816/0                 | Electric Motor kit       |        |         |        |
| 9       | 1 | 118810817/0                 | Gear Case-Blade Assy     |        |         |        |
| 10      | 1 | 118810812/0                 | PCB Board                |        |         |        |
| 11      | 1 | 118810813/0                 | Blade Cover              |        |         |        |
|         | • | 1.00.00.00                  | 2.5.5                    |        |         |        |
|         |   |                             |                          |        |         |        |
|         |   |                             |                          |        |         |        |
|         |   |                             |                          |        |         |        |
|         |   |                             |                          |        |         |        |
|         |   |                             |                          |        |         |        |
|         |   |                             |                          |        |         |        |
|         |   |                             |                          |        |         |        |
|         |   |                             |                          |        |         |        |
|         |   |                             |                          |        |         |        |
|         |   |                             |                          |        |         |        |
|         |   |                             |                          |        |         |        |
|         |   |                             |                          |        |         |        |
|         |   |                             |                          |        |         |        |
|         |   |                             |                          |        |         |        |
|         |   |                             |                          |        |         |        |
|         |   |                             |                          |        |         |        |
|         |   |                             |                          |        |         |        |
|         |   |                             |                          |        |         |        |
|         |   |                             |                          |        |         |        |
|         |   |                             |                          |        |         |        |
|         |   |                             |                          |        |         |        |
|         |   |                             |                          |        |         |        |
|         |   |                             |                          |        |         |        |
|         |   |                             |                          |        |         |        |
|         |   |                             |                          |        |         |        |
|         |   |                             |                          |        |         |        |
|         |   |                             |                          |        |         |        |
|         |   |                             |                          |        |         |        |
|         |   |                             |                          |        |         |        |
|         |   |                             |                          |        |         |        |
|         |   |                             |                          |        |         |        |
|         |   |                             |                          |        |         |        |
|         |   |                             |                          |        |         |        |
|         |   |                             |                          |        |         |        |
|         |   |                             |                          |        |         |        |
|         |   |                             |                          |        |         |        |
|         |   |                             |                          |        |         |        |
|         |   |                             |                          |        |         |        |