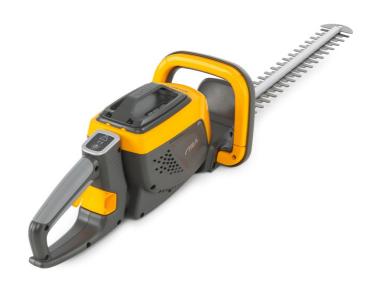

## **STIGA**

## SHT 500 AE (2020)

278300008/ST1

**Spare parts list** Reservdelar Repuestos **Ersatzteile** Pièces détachées Reserve onderdelen Catalogo ricambi

All rights reserved. No part Of this material may be reproduced Or transmitted, in any form Or by any means, electronic Or mechanical, including photocopying, recording Or by any information storage And retrieval system, without permision in writing from ST. S.p.A.